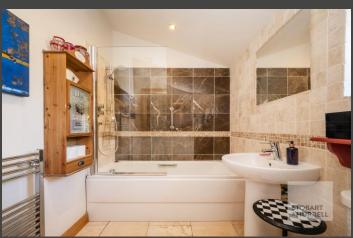

This well-presented bungalow benefits from underfloor heating throughout and enters into a hallway where separate internal doors lead into the garage, a family bathroom and to the heart of the home, a light and airy open plan lounge and kitchen with appliances, where large windows and a doorway overlook and open out to the rear garden. From the lounge separate doors provide access to two bedrooms, the master with built in storage and an en-suite.