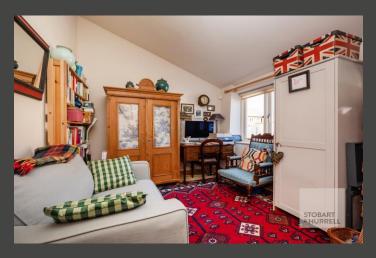

This well-presented bungalow benefits from underfloor heating throughout and enters into a hallway where separate internal doors lead into the garage, a family bathroom and to the heart of the home, a light and airy open plan lounge and kitchen with appliances, where large windows and a doorway overlook and open out to the rear garden. From the lounge separate doors provide access to two bedrooms, the master with built in storage and an en-suite.