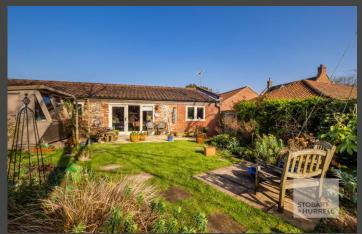

Set within a collection of thoughtfully converted farm building, the property enjoys a private and secluded setting and is approached over a shingled area, providing off-road parking and access to an integral garage. To the side, a five-bar timber gated entrance provides additional parking and access to the south facing rear garden where a paved terrace, ideal for alfresco dining, extends away to a lawn garden bordered by mature shrubs and overlooked by a pond.