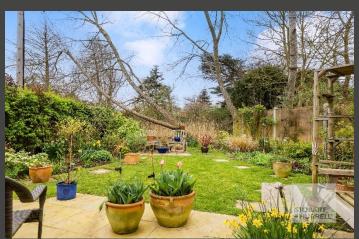

Set within a collection of thoughtfully converted farm building, the property enjoys a private and secluded setting and is approached over a shingled area, providing off-road parking and access to an integral garage. To the side, a five-bar timber gated entrance provides additional parking and access to the south facing rear garden where a paved terrace, ideal for alfresco dining, extends away to a lawn garden bordered by mature shrubs and overlooked by a pond.