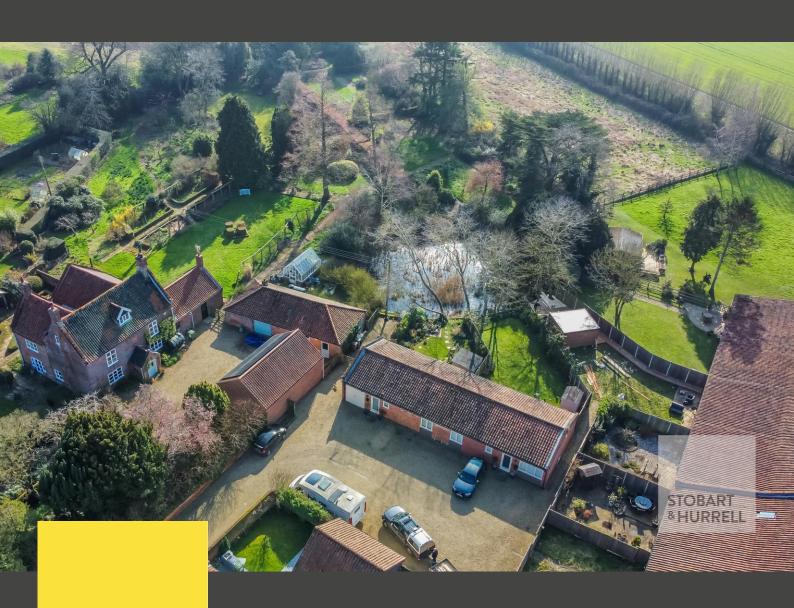

STOBART & HURRELL

WE BRING PEOPLE AND PROPERTY TOGETHER ACROSS NORFOLK

A semi-detached barn conversion located on the fringe of the popular Broadland village of Tunstead with easy access to local amenities that include a village hall, primary school and playing field, public house and restaurant. Additional amenities can be found in the surrounding villages including Hoveton and Coltishall where you will find a post office, doctor's surgery, vets, supermarket and riverside eateries.

Set within a collection of thoughtfully converted farm building, the property enjoys a private and secluded setting and is approached over a shingled area, providing off-road parking and access to an integral garage. To the side, a five-bar timber gated entrance provides additional parking and access to the south facing rear garden where a paved terrace, ideal for alfresco dining, extends away to a lawn garden bordered by mature shrubs and overlooked by a pond.