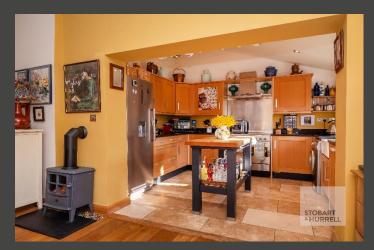

This well-presented bungalow benefits from underfloor heating throughout and enters into a hallway where separate internal doors lead into the garage, a family bathroom and to the heart of the home, a light and airy open plan lounge and kitchen with appliances, where large windows and a doorway overlook and open out to the rear garden. From the lounge separate doors provide access to two bedrooms, the master with built in storage and an en-suite.