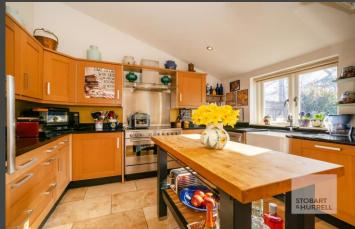

This well-presented bungalow benefits from underfloor heating throughout and enters into a hallway where separate internal doors lead into the garage, a family bathroom and to the heart of the home, a light and airy open plan lounge and kitchen with appliances, where large windows and a doorway overlook and open out to the rear garden. From the lounge separate doors provide access to two bedrooms, the master with built in storage and an en-suite.