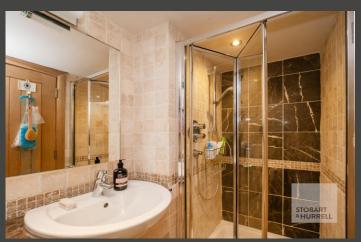

This well-presented bungalow benefits from underfloor heating throughout and enters into a hallway where separate internal doors lead into the garage, a family bathroom and to the heart of the home, a light and airy open plan lounge and kitchen with appliances, where large windows and a doorway overlook and open out to the rear garden. From the lounge separate doors provide access to two bedrooms, the master with built in storage and an en-suite.