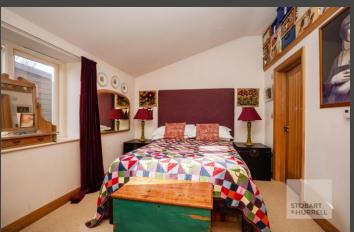

This well-presented bungalow benefits from underfloor heating throughout and enters into a hallway where separate internal doors lead into the garage, a family bathroom and to the heart of the home, a light and airy open plan lounge and kitchen with appliances, where large windows and a doorway overlook and open out to the rear garden. From the lounge separate doors provide access to two bedrooms, the master with built in storage and an en-suite.