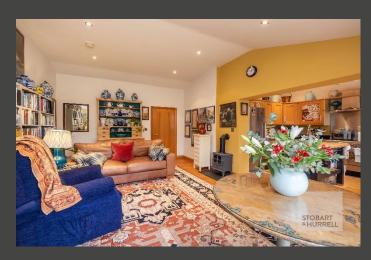

This well-presented bungalow benefits from underfloor heating throughout and enters into a hallway where separate internal doors lead into the garage, a family bathroom and to the heart of the home, a light and airy open plan lounge and kitchen with appliances, where large windows and a doorway overlook and open out to the rear garden. From the lounge separate doors provide access to two bedrooms, the master with built in storage and an en-suite.