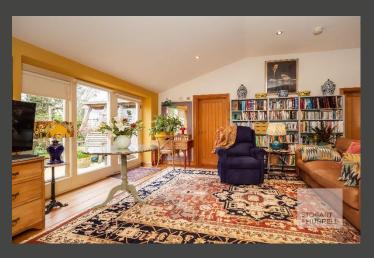

This well-presented bungalow benefits from underfloor heating throughout and enters into a hallway where separate internal doors lead into the garage, a family bathroom and to the heart of the home, a light and airy open plan lounge and kitchen with appliances, where large windows and a doorway overlook and open out to the rear garden. From the lounge separate doors provide access to two bedrooms, the master with built in storage and an en-suite.