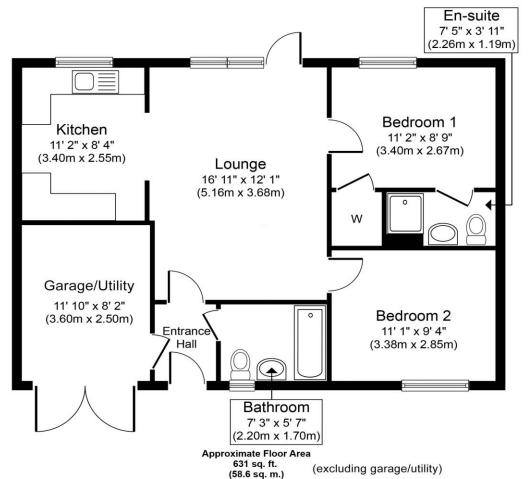

This well-presented bungalow benefits from underfloor heating throughout and enters into a hallway where separate internal doors lead into the garage, a family bathroom and to the heart of the home, a light and airy open plan lounge and kitchen with appliances, where large windows and a doorway overlook and open out to the rear garden. From the lounge separate doors provide access to two bedrooms, the master with built in storage and an en-suite.