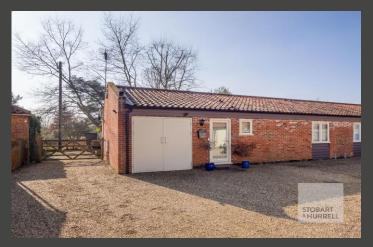

Set within a collection of thoughtfully converted farm building, the property enjoys a private and secluded setting and is approached over a shingled area, providing off-road parking and access to an integral garage. To the side, a five-bar timber gated entrance provides additional parking and access to the south facing rear garden where a paved terrace, ideal for alfresco dining, extends away to a lawn garden bordered by mature shrubs and overlooked by a pond.

This well-presented bungalow benefits from underfloor heating throughout and enters into a hallway where separate internal doors lead into the garage, a family bathroom and to the heart of the home, a light and airy open plan lounge and kitchen with appliances, where large windows and a doorway overlook and open out to the rear garden. From the lounge separate doors provide access to two bedrooms, the master with built in storage and an en-suite.