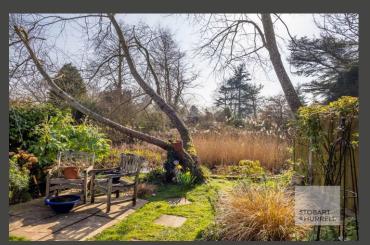

Set within a collection of thoughtfully converted farm building, the property enjoys a private and secluded setting and is approached over a shingled area, providing off-road parking and access to an integral garage. To the side, a five-bar timber gated entrance provides additional parking and access to the south facing rear garden where a paved terrace, ideal for alfresco dining, extends away to a lawn garden bordered by mature shrubs and overlooked by a pond.